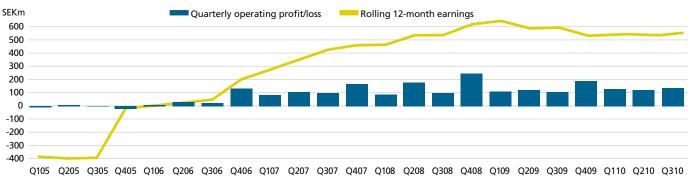

# QUARTERLY OPERATING PROFIT AND ROLLING ANNUAL PROFIT

Q105 Q205 Q305 Q405 Q106 Q206 Q306 Q406 Q107 Q207 Q307 Q407 Q108 Q208 Q308 Q408 Q109 Q209 Q309 Q409 Q110 Q210 Q310 Figures for operating profit/loss before 2007 are pro forma.

# January-September highlights

Bravida performed strongly compared with the same period the year before. Although sales fell by 3 per cent, the operating profit improved by 13 per cent, despite continued price pressures in the market. Demand in Sweden increased during the period but was varied in Norway and weak in Denmark. The weak demand and consequent decline in sales in Denmark meant that the division posted a loss for the period.

#### **Operating profit/loss**

The operating profit improved by 13 per cent to SEK 381 million (337), which represents an operating margin of 5.1 per cent (4.3). In the Swedish business the margin was 6.2 per cent (5.4). In