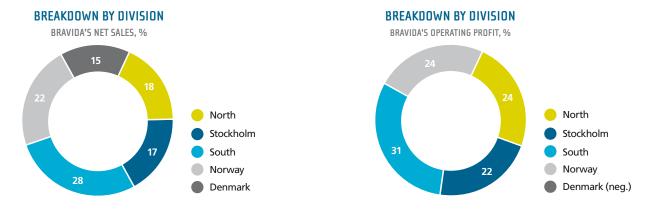

| Net sales by division                                              | Q3 2010             | Q2 2010              | Q1 2010             | Q4 2009               | Q3 2009              |
|--------------------------------------------------------------------|---------------------|----------------------|---------------------|-----------------------|----------------------|
| Division North                                                     | 399                 | 481                  | 437                 | 501                   | 412                  |
| Division Stockholm                                                 | 408                 | 475                  | 421                 | 514                   | 453                  |
| Division South                                                     | 630                 | 770                  | 707                 | 796                   | 606                  |
| Intra-Group and eliminations                                       | -18                 | -16                  | -18                 | -21                   | -13                  |
| Sweden                                                             | 1,420               | 1,710                | 1,548               | 1,789                 | 1,458                |
| Norway                                                             | 490                 | 554                  | 645                 | 790                   | 687                  |
| Denmark                                                            | 371                 | 358                  | 398                 | 490                   | 495                  |
| Intra-Group and eliminations                                       | -                   | -                    | -                   | -                     | -                    |
| TOTAL GROUP                                                        | 2,280               | 2,623                | 2,529               | 3,069                 | 2,640                |
| Operating profit by division                                       | Q3 2010             | Q2 2010              | Q1 2010             | Q4 2009               | Q3 2009              |
| Division North                                                     | 31                  | 33                   | 25                  | 47                    | 23                   |
|                                                                    |                     |                      |                     |                       |                      |
| Division Stockholm                                                 | 30                  | 28                   | 22                  | 24                    | 25                   |
| Division Stockholm<br>Division South                               | 30<br>34            | 28<br>49             | 22<br>32            | 24<br>57              | 25<br>28             |
|                                                                    |                     |                      |                     |                       |                      |
| Division South                                                     | 34                  | 49                   | 32                  | 57                    | 28                   |
| Division South<br>Intra-Group and eliminations                     | 34<br>2             | 49<br>0              | 32<br>3             | 57<br>13              | 28<br>-5             |
| Division South<br>Intra-Group and eliminations<br>Sweden           | 34<br>2<br>97       | 49<br>0<br>111       | 32<br>3<br>82       | 57<br>13<br>141       | 28<br>-5<br>70       |
| Division South<br>Intra-Group and eliminations<br>Sweden<br>Norway | 34<br>2<br>97<br>27 | 49<br>0<br>111<br>23 | 32<br>3<br>82<br>36 | 57<br>13<br>141<br>37 | 28<br>-5<br>70<br>27 |

## **Operations in Sweden**

In Sweden Bravida operates through three divisions: North, Stockholm and South. Sales in the period were SEK 4,678 million (4,867), which was a decrease of 4 per cent compared with the year before. The operating profit was SEK 289 million (262), which represents an operating margin of 6.2 per cent (5.4). The number of employees was 4,630 (5,045), a decrease of 8 per cent. Capacity use in the interim period increased compared with the year before.

# **Operations in Norway**

**Division Norway** doubled in size last year with the acquisition of Siemens Installation AS. The two companies have now been fully integrated following a successful integration process. During the period the whole division has migrated to the Group's shared ERP system. The switch initially required significant resources, taking capacity from other activities. Longer-term, the transition will create synergies and improve governance. The operating companies were merged into a single company during the period.

#### **Operations in Denmark**

Sales in **Division Denmark** in the first nine months fell sharply compared with the year before, to SEK 1,126 million (1,612). After adjusting for currency effects, this was a decrease of 22 per cent, which is in line with the market as a whole. The division reports a loss of SEK -5 million (22), which represents a margin of -0.4 per cent (1.4). The negative result is due chiefly to the sharp fall in sales. The installation market saw continued weak demand, resulting in significant price pressures. These factors led to a greater degree of selection, especially in respect of major installation contracts. The service market was also weak during the period. The impact from the government's support package for the public sector in the form of stimulus measures and tax relief has not offset the fall in demand in other areas. The order intake was SEK 1,166 million (1,394). In local currency terms this was a decline of 7 per cent.