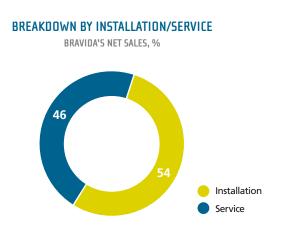

#### Net sales

Consolidated net sales for the year were SEK 7,494 million (7,762). Adjusted for currency effects, this was a decrease of 1 per cent. The service business accounted for 46 per cent of sales and the installation business for the remaining portion. In Sweden net sales decreased by 4 per cent to SEK 4,678 million (4,867). In Denmark sales were SEK 1,126 million (1,612), which is a decrease of 22 per cent in local currency terms. Sales in Norway increased to SEK 1,689 million (1,283), which, after adjusting for currency conversions, was an increase of 32 per cent on the year before. The increase was attributable to the acquisition of Siemens Installation AS in July the year before.